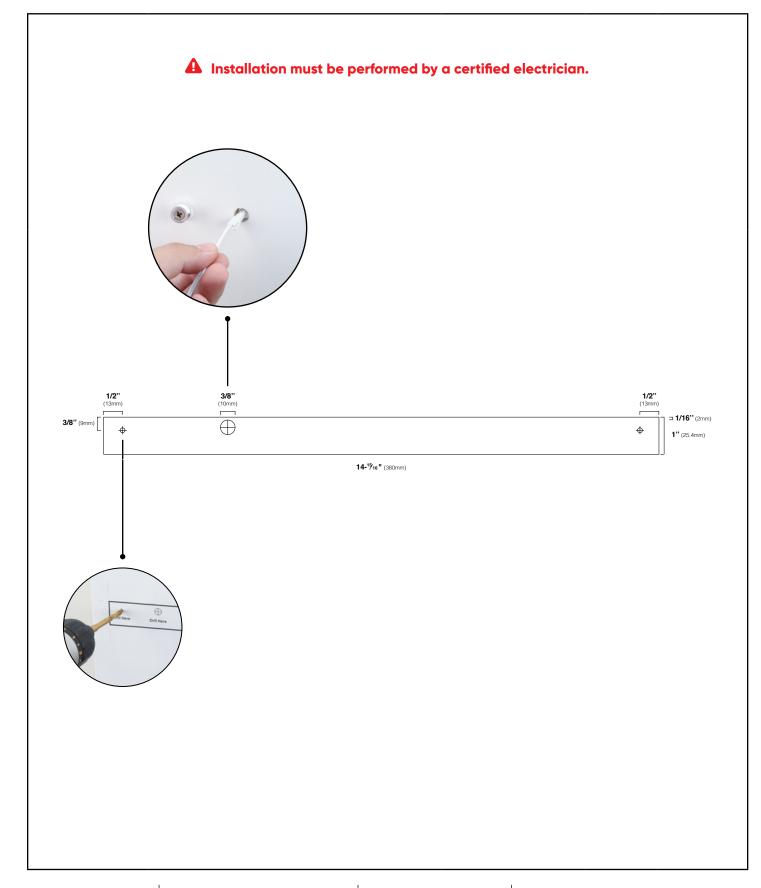

+1 (813) 938-6025

5046 W Linebaugh Ave, Tampa, FL 33624

**Drill Template** 

Mark your drill locations according to drawing measurements.

+1 (813) 938-6025 MBS-Standoffs.com 5046 W Linebaugh Ave, Tampa, FL 33624 sales@mbs-standoffs.com

## **Installation Steps**

 $oldsymbol{lambda}$  Installation must be performed by a certified electrician.

Directions

Place template on wall with tape. Make sure that template is level.

2 Drill holes into the wall where marks were located.