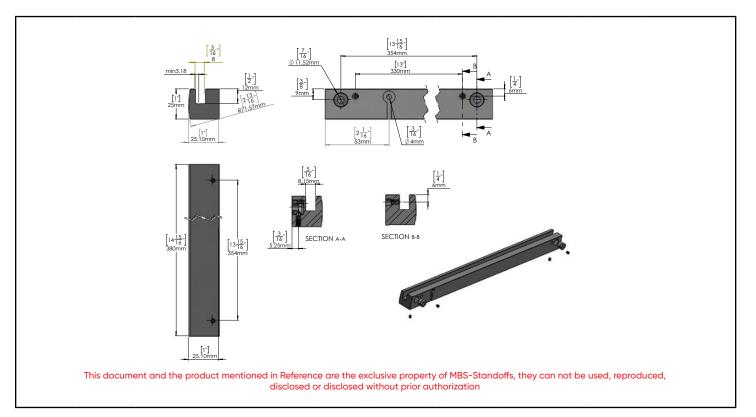

- ► 2 x Screws and Anchors ► 1x Allen Key
- ► Instruction Guide

| Clamp                          |                      |                    |                |
|--------------------------------|----------------------|--------------------|----------------|
| Length                         | 14-15/16" ( 280mm )  | Distance From Wall | 1" ( 25.4mm )  |
| Material Thickness<br>Accepted | Between (0 to 5/16") | Material           | Clear Anodized |
| Anchor for Concrete            | ANC2                 | Anchor for Drywall | ANC6, ANC6Z    |

LED

Data

MBS-Standoffs.com

Power

2.5W

Lumen

171-189

- ► Input Voltage: 100-240VAC 50HZ

sales@mbs-standoffs.com

- ► Output Voltage: DC12V ► Working current: 16mA
- ► Color rendering index: RA70

- ► Droop coefficient: 5000H≤10%
- ► Operating ambient temperature: 0-45C
- ► Ambient humidity: Max 90% RH