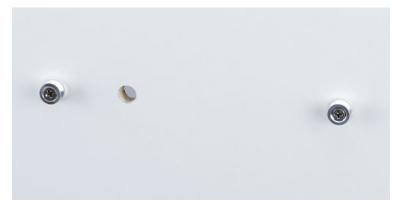

Insert supplied anchors into the wall.

4 Mount the barrels to the wall.

## **Installation Steps**

▲ Installation must be performed by a certified electrician.

Directions

Thread the cable through the wall opening.
(Sign must be mounted on LED Clamp before this step)

Position two barrels into the sockets.