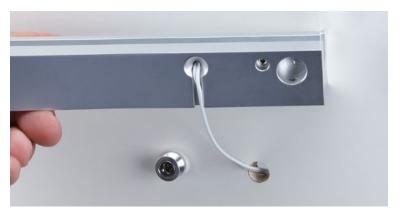

## **Installation Steps**

▲ Installation must be performed by a certified electrician.

Directions

Thread the cable through the wall opening.
(Sign must be mounted on LED Clamp before this step)

Position two barrels into the sockets.

7 Utilize an allen wrench to tighten the clamps securely onto the wall.

This document and the product mentioned in reference are the exclusive property of MBS-Standoffs, they can not be used, reproduced, disclosed or disclosed without prior authorization!