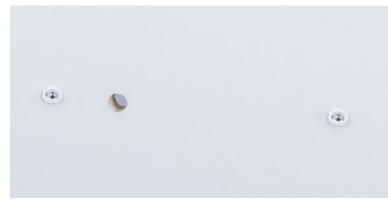

## **Installation Steps**

 $oldsymbol{lambda}$  Installation must be performed by a certified electrician.

Directions

Place template on wall with tape. Make sure that template is level.

2 Drill holes into the wall where marks were located.

Insert supplied anchors into the wall.

4 Mount the barrels to the wall.